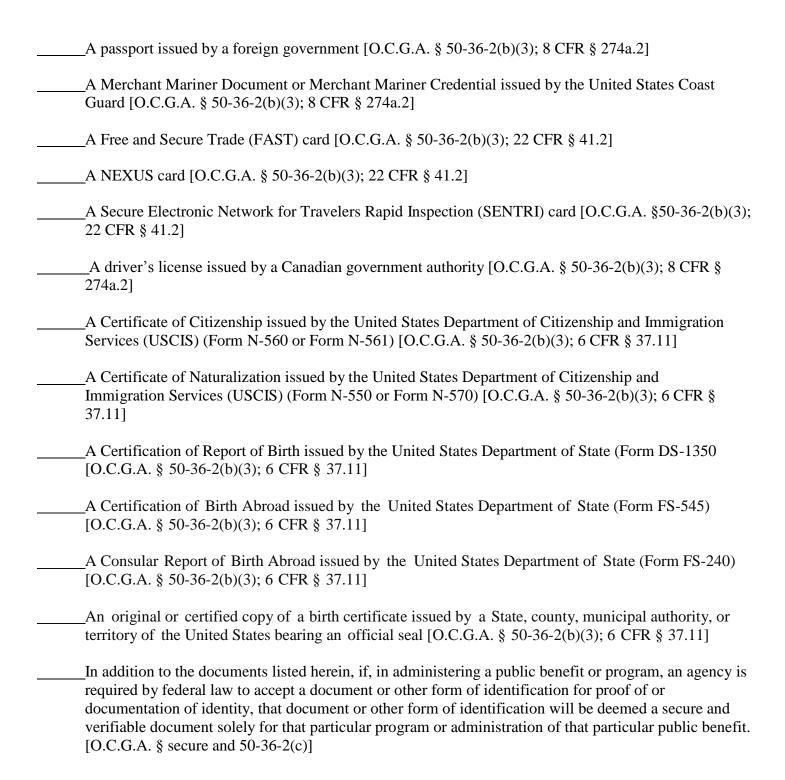

bearer [O.C.G.A. § 50-36-2(b)(3); 8 CFR § 274a.2] A tribal identification card of a federally recognized Native American tribe, provided that contains a photograph of the bearer or lists sufficient identifying information regarding the bearer, such as name, date of birth, gender, height, eye color, and address to enable the identification of the bearer. A listing of federally recognized Native American tribes may be found at: http://www.bia.gov/WhoWeAre/BIA/OIS/TribalGovernmentServices/TribalDirectory/index.htm [O.C.G.A. § 50-36-2(b)(3); 8 CFR § 274a.2] A United States Permanent Resident Card or Alien Registration Receipt Card [O.C.G.A. § 50-36-2(b)(3); 8 CFR § 274a.2] An Employment Authorization Document that contains a photograph of the bearer [O.C.G.A. § 50-36-2(b)(3); 8 CFR § 274a.2]



#### Georgia Drugs and Narcotics Agency 40 Pryor St, SW – Suite 2000 Atlanta, GA 30303 404-656-5100 / 800-656-6568 / fax 404-651-8210

#### PERSONNEL CERTIFICATION FORM

For All persons applying for a Georgia State Board of Pharmacy Manufacturer, Wholesale or Reverse Distributor Pharmacy Facility

Instructions: PLEASE RETURN ORIGINAL FORM TO ADDRESS LISTED ABOVE (Only Pages 18 & 19)

Completion of this form is a necessary part of the applicant background investigation to be conducted by the Georgia Drugs and Narcotics Agency (GDNA) as part of the licensing approval process.

This form should be completed by each person named in the application as an owner of the firm, including the President/CEO, Vice President, and Secretary/Treasurer, and the individual who is the company's contact per